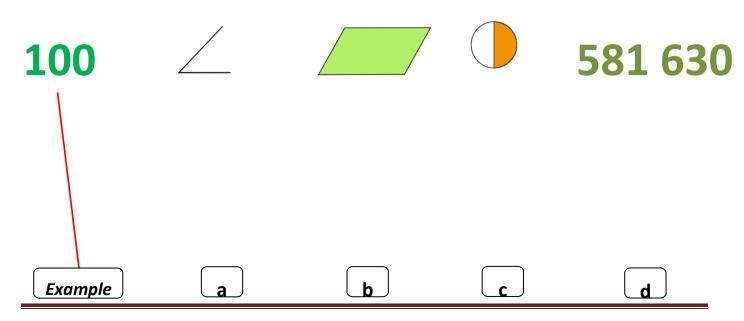

## Example: It's a triangle.

a. It's an o..... angle.

**b.** They are **p**..... lines.

**c.** The **d**..... is 5.

**d.** 6 is an **e**...... number.

| PART    | 1 | Lo | ok | and  | write.  |
|---------|---|----|----|------|---------|
| 1 711 1 | _ | LU | UK | allu | vviite. |